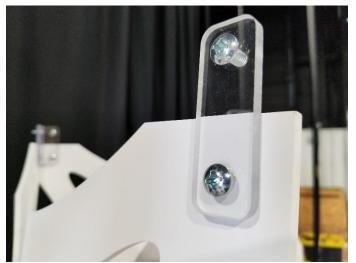

# Step 2:

Attach 2-way connectors to each of the four corners.

Push the bolt on the connector through the panel, then thread on the cap nut on the exterior side of the panel.

Step 3:

Using cap nuts, attach an additional assembled two panel section to the 2-way connector you just attached. This will be the start of your next row.

(Continued)