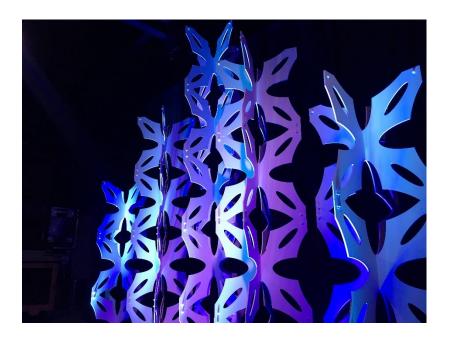

### **Helpful Tips:**

- 1. Everything should be built using no tools.
- 2. You will have extra parts, those are spares.
- 3. It is easiest to build towers over 6' in height in 2 separate sections and then combine them.
- 4. The maximum suggested height for any Mod Scenes tower is 12'. Although it is possible to build many of the panel designs to a height over 12', it should not be done without adequate rigging to ensure safety.
- 5. Looking for ideas on how to build a unique stage set with your Mod Scenes? Check out Modscenes.com/creations.