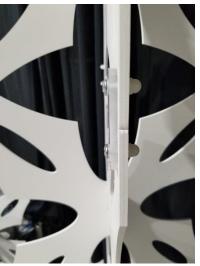

# Step 2:

Attach 2-way connectors to each of the four corners.

Push the bolt on the connector through the panel, then thread on the cap nut on the exterior side of the panel.

Step 3:

Using cap nuts, attach an additional assembled two panel section to the 2-way connector you just attached. This will be the start of your next row.

(Continued)