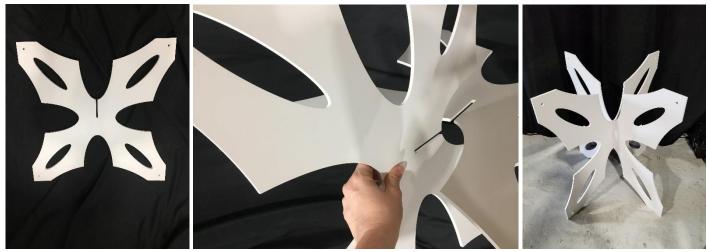

# Step 1:

Stack 2 panels in a 'T' formation with openings interconnected. Gently slide panels together.

(Continued)

# Step 2:

Attach 2-way connectors to each of the four corners.

Push the bolt on the connector through the panel, then thread on the cap nut on the exterior side of the panel.

Step 3:

Using cap nuts, attach an additional assembled two panel section to the 2-way connector you just attached. This will be the start of your next row.

(Continued)