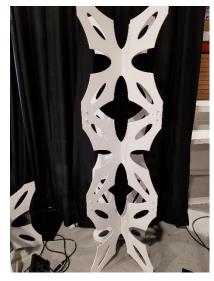

# Step 4:

Repeat steps 2 and 3 until you reach your desired height.

**Note:** Keep in mind if building above 6', it is easiest to build in 2 segments and lift the 2<sup>nd</sup> segment on top of the first. When doing this, attach connectors to the bottom segment, creating a 6' tower with 2-way connectors at the top. Next build your top segment leaving the bottom of the segment without connectors. Once built to your desired additional height, place the top segment on top of the bottom tower segment and attach the panels with cap nuts.