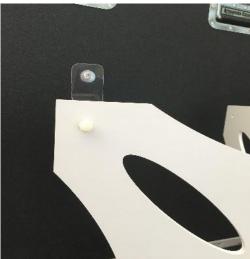

#### Step 5:

To finish your last row, add a bolt and cap nut to each open hole on the top and bottom of your tower.

(Continued)

**Step 9:**Enjoy your finished product.

If you have any questions or issues, let Steven know, (530) 723-6421 or email steven@modscenes.com