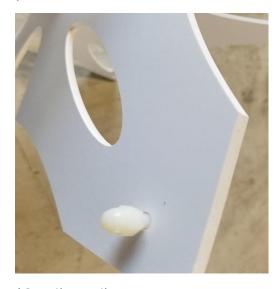

#### Step 5:

To finish your last row, add a bolt and cap nut to each open hole on the top and bottom of your tower.

(Continued)

**Step 9:**Enjoy your finished product.

If you have any questions or issues, let Steven know, (530) 723-6421 or email steven@modscenes.com