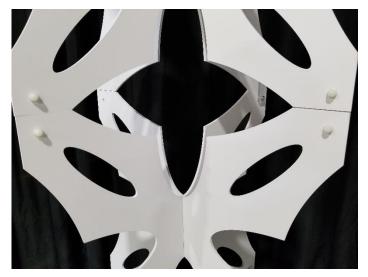

# Step 1:

Stack 2 panels in a 'T' formation with openings interconnected. Gently slide panels together.

(Continued)